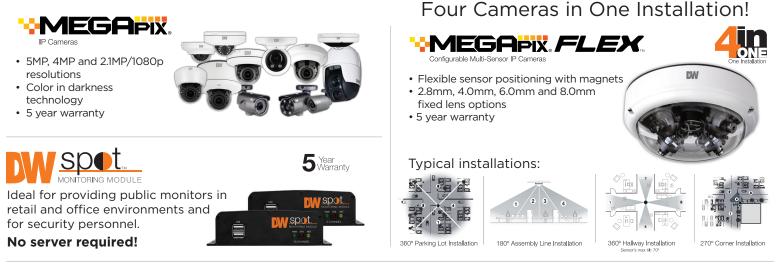

| 5MP @ 270fps                       |
| Maximum HDD bays         |       | 1 x SATA HDD                                                      | 2 x SATA HDD                                                        | 4 x SATA HDD                       |
| Maximum internal storage |       | 0 ~ 6TB                                                           | 0 ~ 12TB                                                            | 0 ~ 24TB                           |
| Video-In                 |       | IP cameras (Max. 5MP)                                             | IP cameras (Max. 5MP)                                               | IP cameras (Max. 5MP)              |

See individual product data sheets for complete specifications.

#### VMAX<sup>®</sup> IP Plus<sup>™</sup> NVRs work with









#### Exceptional pricing and service for our best customers.

The DW<sup>®</sup> Partner Integrator Program is dedicated to those who sell the complete line of DW<sup>®</sup> video surveillance solutions.

## What's in it for me?

- Partner pricing program
- Project registration program
- DW University<sup>™</sup> training and certification Extended warranty
- Demo equipment program
- Product roadmap meetings
- Marketing collateral (MDF)
- Enhanced tech support experience

#### portal.digital-watchdog.com

#### Contact us:



California Office 16220 Bloomfield Avenue Cerritos, California USA 90703 Hours: 8:00am - 5:00pm PST.

Florida Office 5436 West Crenshaw Street Tampa, Florida USA 33634 Hours: 8:30am - 5:30pm EST.

: sales@dwcc.tv

| Fax1.813.888.9262