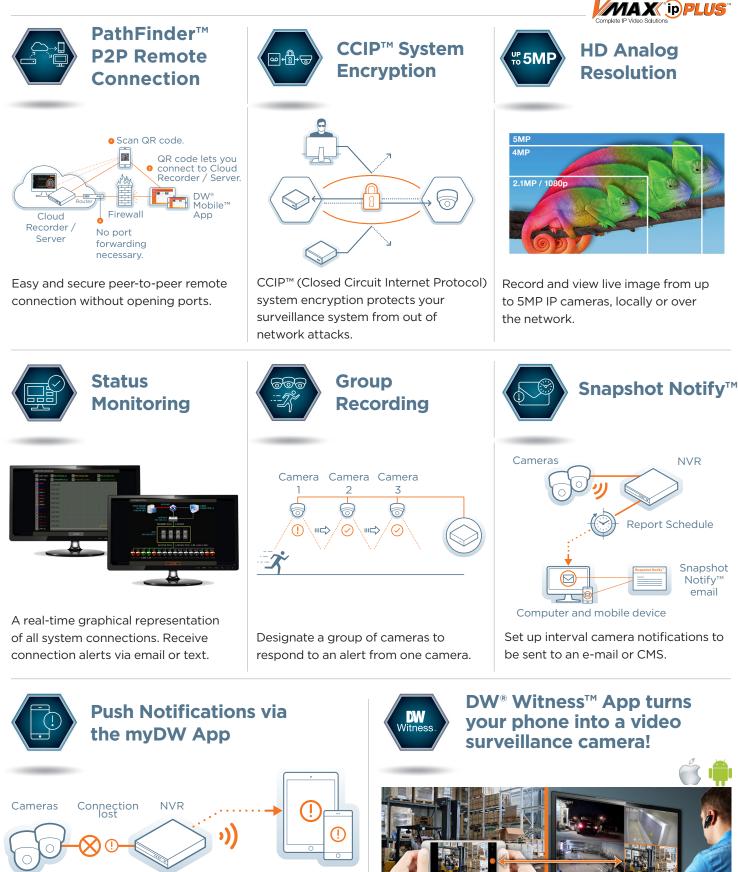

# VMAX<sup>®</sup> IP Plus<sup>™</sup> NVRs record and manage IP cameras up to 5MP in resolution.

The VMAX<sup>®</sup> IP Plus<sup>™</sup> is an easy to use PoE NVR that allows you to go from power up to monitoring in less than three minutes! The NVR is available in 4-\*, 8-\* and 16-channel models with bonus management for up to \*five additional channels and supports camera resolutions up to 5MP at 30fps. Easily manage your systems from anywhere.

#### myDW<sup>®</sup> Cloud Management Services

myDW<sup>®</sup> Cloud Management Services gives integrators and dealers instant access to all their customers' surveillance systems online, from anywhere at a single website – myDW.cloud – from or from the myDW app for iOS and Android. myDW is a simple way to manage users, receive alerts and monitor the status of all your DW systems.

#### Client and Event Server Remote Management Software

C3<sup>™</sup> CMS takes video management to the next level. You are in complete command to control all your video surveillance systems in one intuitive interface. Easy-to-program alerts let you take action in real-time and manage the health of your devices.

#### Features:

- Complete installation, set up and camera configuration in under three minutes!
- CCIP<sup>™</sup> system encryption protects against out of network attacks
- Record and manage single-sensor IP cameras up to 5MP
- Local power for up to 16 IP cameras via resident PoE switch
- DW Witness™ app turns a smartphone or tablet into a surveillance camera
- PathFinder<sup>™</sup> auto port forwarding
- Automatic device discovery
- 0-24TB storage options
- Snapshot Notify™: camera notifications sent to an e-mail or CMS
- C3<sup>™</sup> CMS and event server software up to 144 Channels
- Dual-stream recording

 Event notifications via e-mail, text and C3<sup>™</sup> CMS and push notifications to mobile devices

PathFinder™

DW Witness

- Mobile application for iPhone, iPad, iPod, Android smartphones and tablets and Apple TV
- Easy drag and drop management
- Instant backup during playback
- Full HD (1080p) output for local live and playback display
- Complete system analysis with real-time system, network and PoE status monitoring
- True HD and VGA simultaneous output support
- 4 sensor input, 1 alarm relay output
- Up to 4ch transaction verification via TCP and USB-serial
- E-mail event notifications with video clip
- Simple and free DDNS support for remote management

• Easy web-based client with multi-user access

30fps

Real-Time Monitoring

• Advanced H.264 Linux embedded NVR

6

Auto Device Discovery

- Simultaneous live, playback, recording, back-up and network
- NVR health check with e-mail notification
- NVR calculation and auto-recording configuration
- Help menu on major functions
- Auto or manual firmware upgrade available
- Automatic private IP addressing
- NTP (network time protocol)
- Screen saver to protect monitor screen
- Import/export configuration between
  multiple NVRs
- USB mouse and GUI control
- 5 year limited warranty

Push notifications sent to mobile devices

DW's recorders can send an event notification to your mobile device via the myDW app.

The DW<sup>®</sup> Witness<sup>™</sup> app instantly turns your smartphone or tablet into a video surveillance camera. With the press of a button, start transmitting live video to your VMAX<sup>®</sup> IP Plus<sup>™</sup>. It's a "black box" for personnel on patrol.