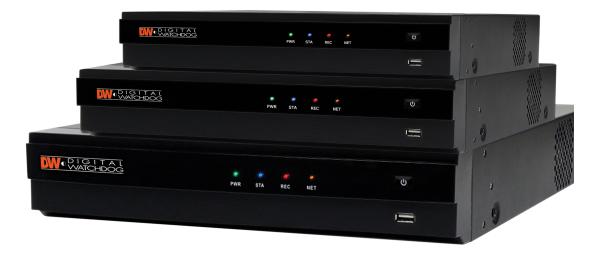

# VMAX<sup>®</sup> IP Plus<sup>™</sup> NVRs record and manage IP cameras up to 5MP in resolution.

The VMAX<sup>®</sup> IP Plus<sup>™</sup> is an easy to use PoE NVR that allows you to go from power up to monitoring in less than three minutes! The NVR is available in 4-\*, 8-\* and 16-channel models with bonus management for up to \*five additional channels and supports camera resolutions up to 5MP at 30fps. Easily manage your systems from anywhere.

INSTALL

16×,

Up to 16Ch PoE

#### Features:

- Complete installation, set up and camera configuration in under three minutes!
- CCIP<sup>™</sup> system encryption protects against out of network attacks
- Record and manage single-sensor IP cameras up to 5MP
- Local power for up to 16 IP cameras via resident PoE switch
- DW Witness™ app turns a smartphone or tablet into a surveillance camera
- PathFinder<sup>™</sup> auto port forwarding
- Automatic device discovery
- 0-24TB storage options
- Snapshot Notify™: camera notifications sent to an e-mail or CMS
- C3<sup>™</sup> CMS and event server software up to 144 Channels
- Dual-stream recording