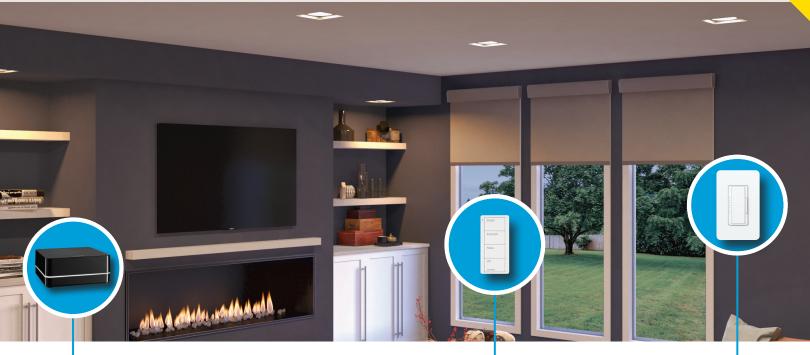

## RA2 Select Starter Kit

NEW,

Getting started with pro-grade smart lighting control is now easier than ever.

**Main repeater**—Schedule lights to automatically adjust at set times throughout the day. Easily sets up from a smart phone or tablet, using the free Lutron app.

Pico scene keypad and in-wall controls—Set lighting levels for typical activities in a room with a dimmer and keypad.

Available through participating local distributors, this smart home product can be added to every job to boost your bottom line.