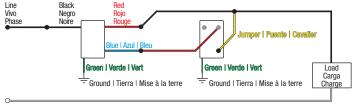

## LUTRON

Image #81 — Control with One Black Wire, One Red Wire, and One Blue Wire in a 3-Way Application with a Mechanical Switch

Continued on next page...

Not sure this is the correct wiring for your Lutron product?

## LUTRONTechnical Support Wiring Tool Diagrams368-4493i08.18.2022

Image #81 — Control with One Black Wire, One Red Wire, and One Blue Wire in a 3-Way Application with a Mechanical Switch

Neutral | Neutro | Neutre