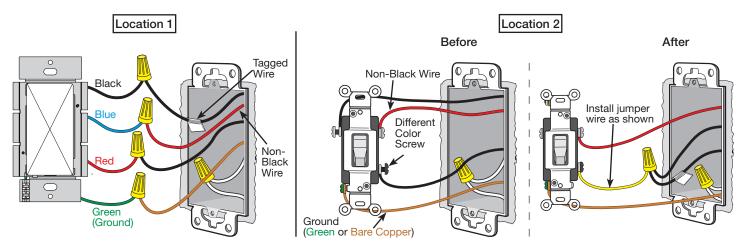

## LUTRON

Image #81 — Control with One Black Wire, One Red Wire, and One Blue Wire in a 3-Way Application with a Mechanical Switch

Continued on next page...

Not sure this is the correct wiring for your Lutron product?

## LUTRONTechnical Support Wiring Tool Diagrams368-4493i08.18.2022

Image #81 — Control with One Black Wire, One Red Wire, and One Blue Wire in a 3-Way Application with a Mechanical Switch

Neutral | Neutro | Neutre