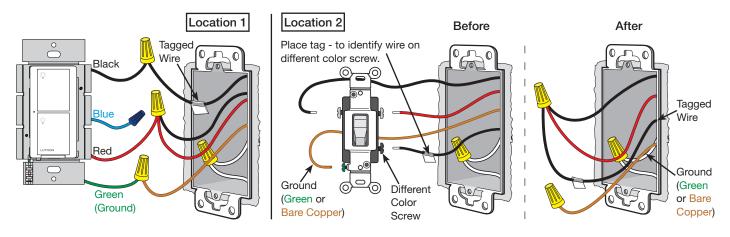

## LUTRON

Image #85 — Caséta Switch with One Black Wire, One Red Wire, and One Blue Wire in a 3-way Application with a Pico Remote

Continued on next page...

Not sure this is the correct wiring for your Lutron product?

## LUTRONTechnical Support Wiring Tool Diagrams368-4493i08.18.2022

Image #85 — Caséta Switch with One Black Wire, One Red Wire, and One Blue Wire in a 3-way Application with a Pico Remote (continued)

Not sure this is the correct wiring for your Lutron product? For more information, refer to the Lutron <u>DIY Wiring Tool</u> or visit the <u>Lutron Support Center</u>.