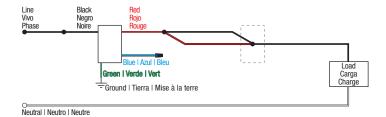

## LUTRON

Image #85 — Caséta Switch with One Black Wire, One Red Wire, and One Blue Wire in a 3-way Application with a Pico Remote

Continued on next page...

Not sure this is the correct wiring for your Lutron product?

## LUTRONTechnical Support Wiring Tool Diagrams368-4493i08.18.2022

Image #85 — Caséta Switch with One Black Wire, One Red Wire, and One Blue Wire in a 3-way Application with a Pico Remote (continued)

Not sure this is the correct wiring for your Lutron product? For more information, refer to the Lutron <u>DIY Wiring Tool</u> or visit the <u>Lutron Support Center</u>.