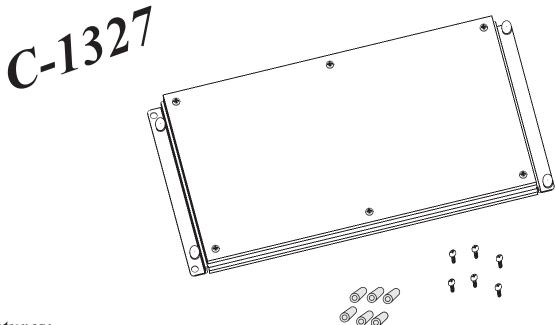

## C-1327 Universal Mounting Plate

Channel Vision's **C-1327** is a truly universal mounting plate. It is designed to accommodate third-party printed circuit boards (PCBs). The C-1327 is perfect for security, fire alarm, or automation control boards that would otherwise require an enclosure of their own. It features a PVC material that is clean, attractive and easy to screw into. By using the provided nylon standoffs and self-tapping screws, any PCB can be mounted in a matter of minutes.

## Features:

- Quick and easy installation
- Works with any printed circuit board up to 5.75" X 11.0"
- Allows third-party PCBs to mount in a structured wire enclosure
- Only a screwdriver is needed for installation. No drilling required.