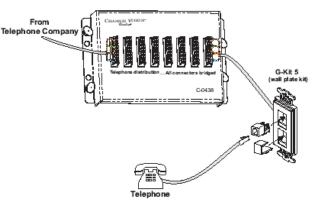

# C-0438 and C-0439

With our new **telephone distribution modules**, you can efficiently distribute four CO lines to up to 15 locations. All models feature 110 punch down connectors and compact design for easy installation into our structured wiring panels.

### Features:

- ➤ Distributes 4 CO lines to 7 (C-0438) or 15 (C-0439) locations
- ➤ Simple 110 punchdown connectors
- Compact Design