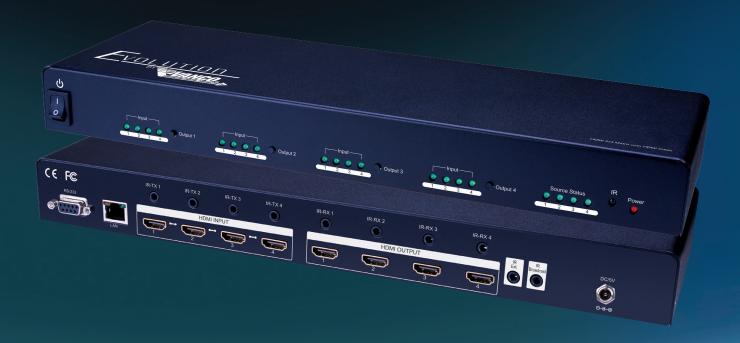

## HDMI® 4 x 4 Matrix Selector Switch

- Allows up to 4 HDMI sources to be distributed simultaneously to up to 4 displays
- 1080p HD Matrix Switcher providing a perfect solution for Home or Retail AV as well as Commercial and Hospitality installations on a budget
- Features EDID management which supports default HDMI EDID and has the ability to learn the EDID of display equipment for any "handshake" issues
- HDCP Compliant
- Supports HDMI Deep Color and 3D
- Supports 7.1 channel digital audio
- Wideband bi-directional IR pass-through (20 to 60 kHz)
- Choose from 5 switching modes front panel buttons- Local remote control- RS232 control- IR call-back (dedicated IR extension cable connected to IR extension port- and IR emitters on sources required)- and Ethernet control
- Easy installation with rack-mounting and wall-mounting design- rack mounting ear set included

Part Number: EVMX4444