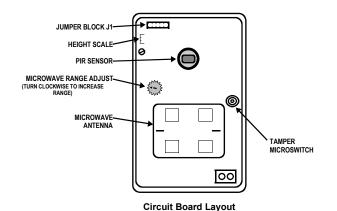

# **SPECIFICATIONS**

**General Coverage** with standard wide-angle lens, measured indoors at 68°F (20°C), typical: 50 feet long x 40 feet wide; "Look Down" zone added.

Operating Temperature: 14° to 122°F (-10° to +49°C)

Mounting: Wall or corner, 6 - 9.8 feet (2 - 3m) max.

Microwave Frequency: 10.525GHz ±25MHz

# **Electrical Ratings**

**Input Power:** 13.6-16.3VDC supplied by model GEMC-BSLC, 19mA.

**Maximum Wiring Length:** 2000' (#16 AWG). Refer to GEMC-BSLC documentation for complete wiring information.

Unit shall be connected to model GEMC-BSLC which is employed in the GEMC C-Series control panel which is provided with a minimum of 4 hours standby on battery power.