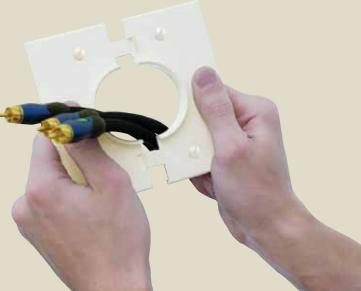

By installing one plate half at a time, the cables can be pushed out of the way and allow direct access with the wall plate screw to secure the plate. Other competitor plates place the cables in front of the screw hole and block the screw hole access which makes the installation more difficult. This unique patented design eliminates having to pass each cable through the wall plate hole, disconnect each cable that is already installed, and use oversized hole plates just to fit large connector ends through.

The Splitport<sup>™</sup> plate eliminates the need for plate connectors and provides a clean professional appearance to your custom installation. They are designed to mount directly to standard low voltage mounting brackets and backless boxes. By eliminating the connectors at the wall, the installer reduces labor and material costs and improves signal integrity thereby making your installations more competitive and reliable. Splitport<sup>™</sup> plates are perfect for both wall and ceiling installations for audio, video, security, and office networking.