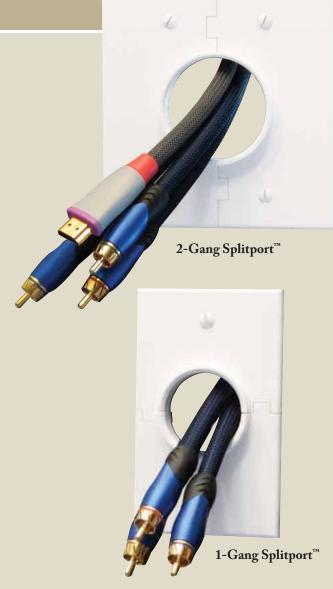

**Splitport**<sup>™</sup> Plates

Splitport plates are ideal in applications where cabling is coming out of the wall and is already connected to your equipment. You do not need to disconnect the cables to install the plate. The Splitport<sup>™</sup> plate is designed with patented keyed-tab features that holds the wall plate together to withstand pulling and pushing of cables as the installer organizes them.

By installing one plate half at a time, the cables can be pushed out of the way and allow direct access with the wall plate screw to secure the plate. Other competitor plates place the cables in front of the screw hole and block the screw hole access which makes the installation more difficult. This unique patented design eliminates having to pass each cable through the wall plate hole, disconnect each cable that is already installed, and use oversized hole plates just to fit large connector ends through.

The Splitport<sup>™</sup> plate eliminates the need for plate connectors and provides a clean professional appearance to your custom installation. They are designed to mount directly to standard low voltage mounting brackets and backless boxes. By eliminating the connectors at the wall, the installer reduces labor and material costs and improves signal integrity thereby making your installations more competitive and reliable. Splitport<sup>™</sup> plates are perfect for both wall and ceiling installations for audio, video, security, and office networking.