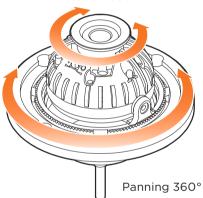

### STEP 4 - INSTALLING THE CAMERA

- Once all cables have been connected, use the screws included with the camera to properly mount and secure the camera to the mounting surface.
- 2. Adjust the camera's pan, tilt and position to achieve the desired view. The cameras' max angles are:

Pan: 0° ~ 360°

Tilt: 0° ~ 70°

Rotation: 0° ~ 360°

3. Once the installation is complete, remove the protective film from the camera's dome cover. To remove it, loosen the screw on the decorative ring and rotate the ring counter-clockwise to remove.