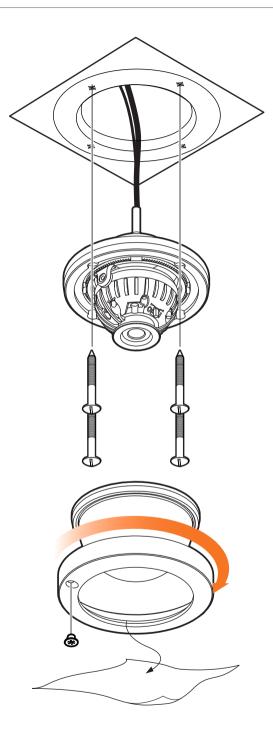

### STEP 4 - INSTALLING THE CAMERA

- Once all cables have been connected, use the screws included with the camera to properly mount and secure the camera to the mounting surface.
- 2. Adjust the camera's pan, tilt and position to achieve the desired view. The cameras' max angles are:

Pan: 0° ~ 360°

Tilt: 0° ~ 70°

Rotation: 0° ~ 360°

3. Once the installation is complete, remove the protective film from the camera's dome cover. To remove it, loosen the screw on the decorative ring and rotate the ring counter-clockwise to remove.