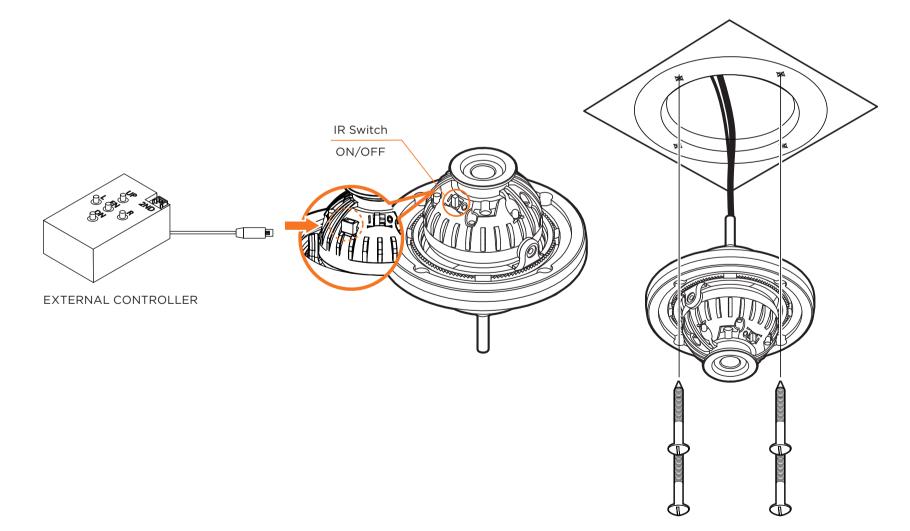

### STEP 1 - PREPARING TO MOUNT THE CAMERA

- The mounting surface must withstand five times the weight of your camera.
- 2. Do not let the cables get caught in improper places or the electric line cover can be damaged. This may cause a short or fire.
- 3. Use the mounting template to mark and drill the necessary holes in the mounting surface.
- 4. The camera has a manual IR switch, located under the camera's lens. You can use this switch to manually turn the IR LEDs on or off to match your installation needs.

# STEP 2 - CABLING THE CAMERA TO EXTERNAL DEVICES

Pass the wires through the mount bracket and make all necessary connections. Connect the BNC cable and power cables to the camera.

| Power<br>Requirements | Power Consumption                                             |
|-----------------------|---------------------------------------------------------------|
| DC12V                 | DC12V (LED off): 1.98W, 165mA<br>DC12V (LED on): 2.62W, 218mA |

### STEP 4 - INSTALLING THE CAMERA

- Once all cables have been connected, use the screws included with the camera to properly mount and secure the camera to the mounting surface.
- 2. Adjust the camera's pan, tilt and position to achieve the desired view. The cameras' max angles are: