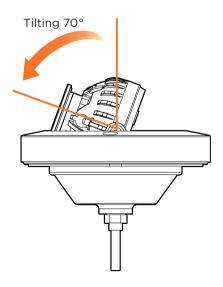

### STEP 4 - INSTALLING THE CAMERA

- Once all cables have been connected, use the screws included with the camera to properly mount and secure the camera to the mounting surface.
- 2. Adjust the camera's pan, tilt and position to achieve the desired view. The cameras' max angles are:

Pan: 0° ~ 360°

Tilt: 0° ~ 70°

Rotation: 0° ~ 360°

3. Once the installation is complete, remove the protective film from the camera's dome cover. To remove it, loosen the screw on the decorative ring and rotate the ring counter-clockwise to remove.